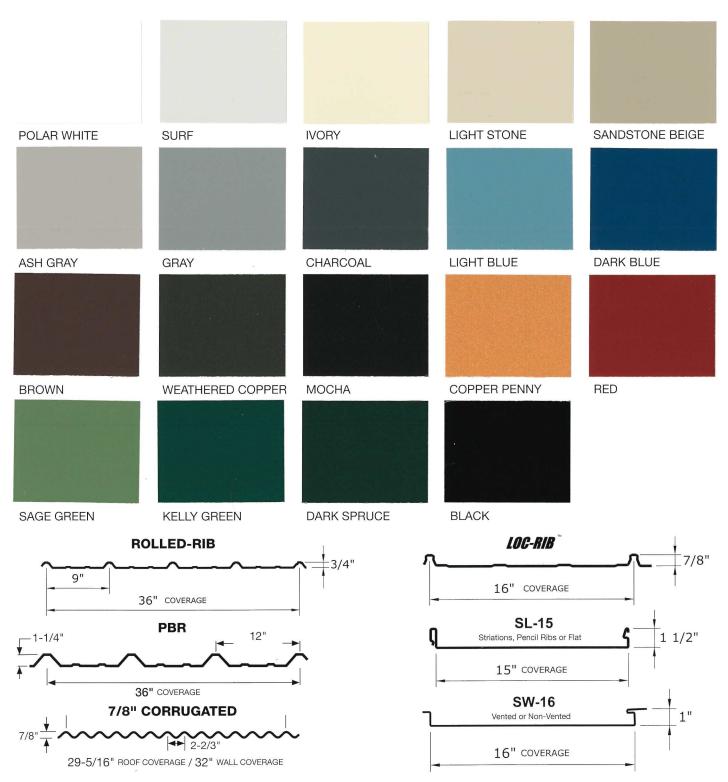

## **1.800.238.4057** www.GO-RSP.com **40 YEAR PAINT WARRANTY**

- See color and profile availability on back.
- Colors are similar to actual, but limited by printing processes and proper light conditions.
- Metal color samples available upon request.
- All colors are Energy Star compliant except Black.

| COLOR / PROFILE       | COLOR<br># | ROLLED RIB<br>7/8" CORR<br>29 GA. | PBR<br>7/8" CORR<br>26 GA. | <b>LOC-RIB</b> ™ 26 GA. | SL-15<br>26 GA. | SW-16<br>26 GA. |
|-----------------------|------------|-----------------------------------|----------------------------|-------------------------|-----------------|-----------------|
| ASH GRAY              | 16         | •                                 | •                          | •                       | •               | •               |
| BLACK                 | 19         | •                                 | •                          | •                       | •               | •               |
| BROWN                 | 04         | •                                 | •                          | •                       | •               | •               |
| CHARCOAL              | 13         | •                                 | •                          | •                       | •               | •               |
| COPPER PENNY (SMP)    | 20         | •                                 | •                          |                         |                 |                 |
| COPPER PENNY (KYNAR®) | 18         |                                   |                            | •*                      | •*              | •*              |
| DARK BLUE             | 06         | •                                 | •                          | •                       | •               | •               |
| DARK SPRUCE           | 14         | •                                 | •                          | •                       | •               | •               |
| GRAY                  | 10         | •                                 | •                          | •                       | •               | •               |
| IVORY                 | 02         | •                                 |                            |                         |                 |                 |
| KELLY GREEN           | 08         | •                                 | •                          | •                       | •               | •               |
| LIGHT BLUE            | 11         | •                                 |                            |                         |                 |                 |
| LIGHT STONE           | 17         | •                                 |                            |                         |                 |                 |
| MOCHA                 | 05         | •                                 | •                          | •                       | •               | •               |
| POLAR WHITE           | 01         | •                                 | •                          | •                       | •               | •               |
| RED                   | 09         | •                                 | •                          | •                       | •               | •               |
| SAGE GREEN            | 07         | •                                 |                            |                         |                 |                 |
| SANDSTONE BEIGE       | 03         | •                                 | •                          | •                       | •               | •               |
| SURF                  | 12         | •                                 | and the second second      |                         |                 | discourse of    |
| WEATHERED COPPER      | 15         | •                                 | •                          | •                       | •               | •               |
| GALVANIZED            | 00         | •                                 | •                          | » •                     | •               | •               |

- All colors protected by ROLLED STEEL PRODUCTS 40 YEAR Tough Bond 3000™ PAINT WARRANTY.
- Oil canning may occur in panels, and is not cause for rejection.
- \* Copper Penny 26 gauge color is PVDF paint, and is subject to additional cost.