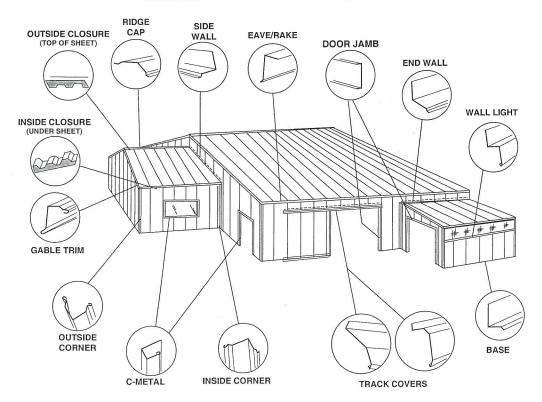

| •                                 |                            |                         |                 |                 |
| SANDSTONE BEIGE       | 03         | •                                 | •                          | •                       | •               | •               |
| SURF                  | 12         | •                                 | and the second second      |                         |                 | discourse of    |
| WEATHERED COPPER      | 15         | •                                 | •                          | •                       | •               | •               |
| GALVANIZED            | 00         | •                                 | •                          | » •                     | •               | •               |



- All colors protected by ROLLED STEEL PRODUCTS 40 YEAR Tough Bond 3000™ PAINT WARRANTY.
- Oil canning may occur in panels, and is not cause for rejection.
- \* Copper Penny 26 gauge color is PVDF paint, and is subject to additional cost.